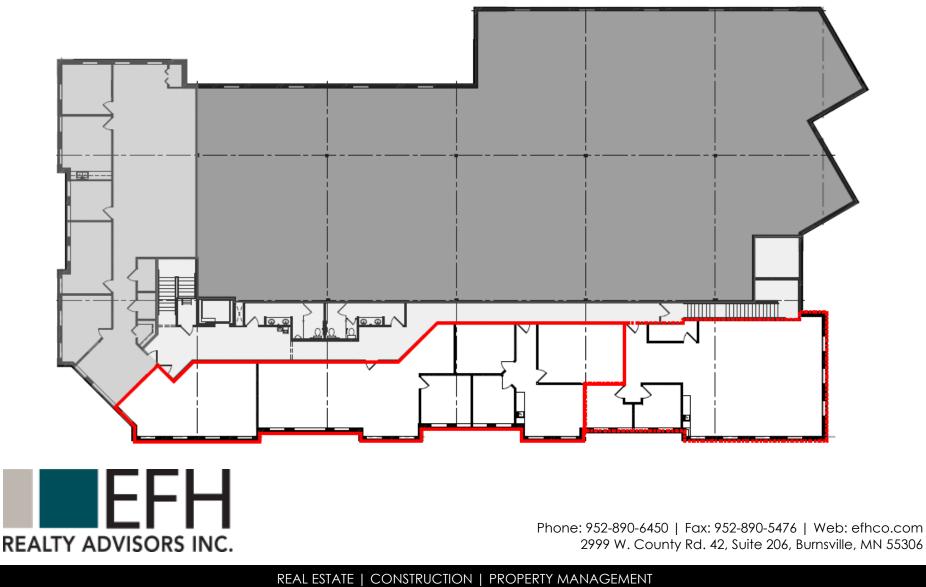

### 2970 Judicial 2<sup>nd</sup> Level Plan

FOR LEASE | OFFICE/WAREHOUSE

2960-2970 Judicial Road | Burnsville, MN