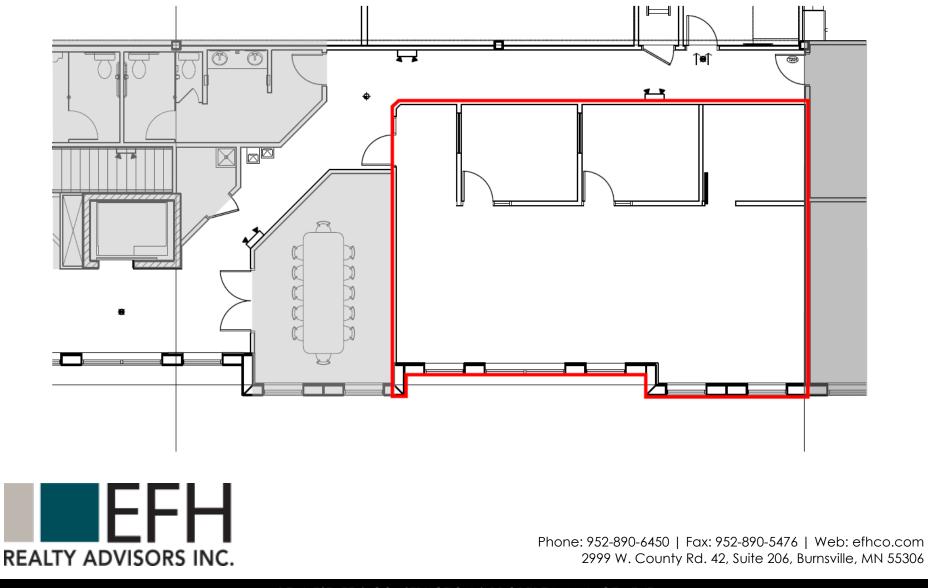

### 2970 Judicial 2<sup>nd</sup> Level Plan

FOR LEASE | OFFICE/WAREHOUSE

2960-2970 Judicial Road | Burnsville, MN