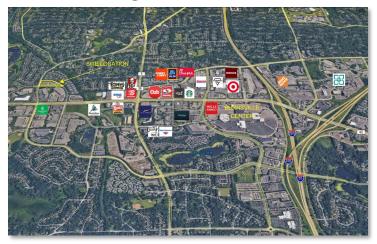

### **Surrounding Area**

#### Area Amenities:

- Minutes to I-35 Split
- Close to Employee Base, Restaurants, Retail, and Services
- Just A Few Miles East of Hwy 13

2960-2970 Judicial Road | Burnsville, MN